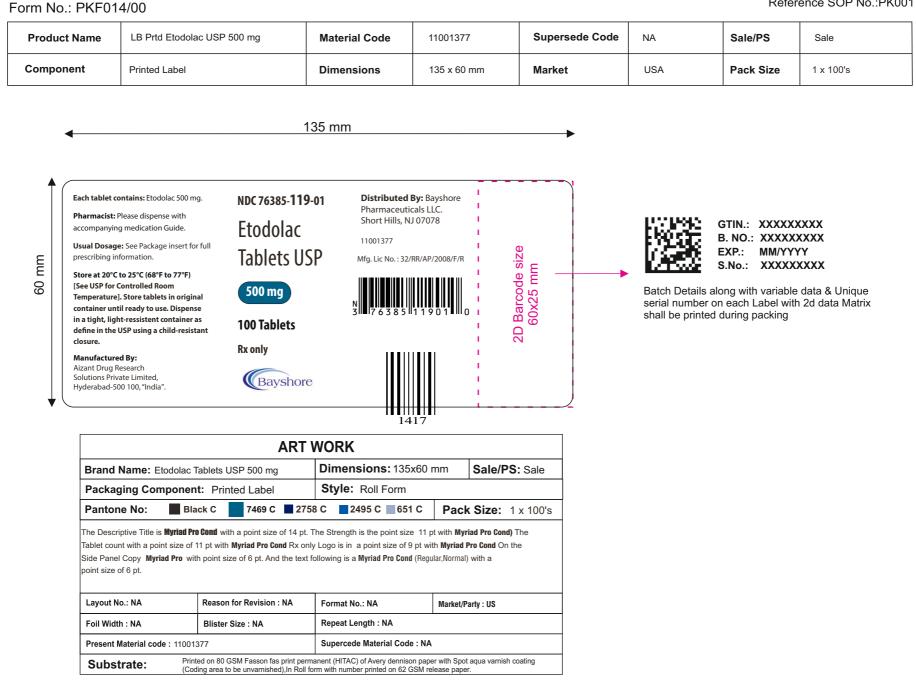

## **ARTWORK APPROVAL FORM**

Reference SOP No.: PK001

| Pantone / Color   |                                                                                                                                                                                                                     | Black C 7469 C    | 2758 C 2495 C 651 C   | Layout No. | N/A               | Style                 | NA                |
|-------------------|---------------------------------------------------------------------------------------------------------------------------------------------------------------------------------------------------------------------|-------------------|-----------------------|------------|-------------------|-----------------------|-------------------|
| Substrate         | bstrate Printed on 80 GSM Fasson fas print permanent (HITAC) of Avery dennison paper with<br>Spot aqua varnish coating (Coding area to be unvarnished),In Roll form with number<br>printed on 62 GSM release paper. |                   |                       |            | N/A               | Reason for Revision   | NA                |
| Prepared By       |                                                                                                                                                                                                                     | Reviewed By       | Approved By           |            |                   |                       |                   |
| Packaging Develop | ment                                                                                                                                                                                                                | Quality Assurance | Packaging Development | Production | Marketing/ Custom | er Regulatory Affairs | Quality Assurance |
|                   |                                                                                                                                                                                                                     |                   |                       |            |                   |                       |                   |